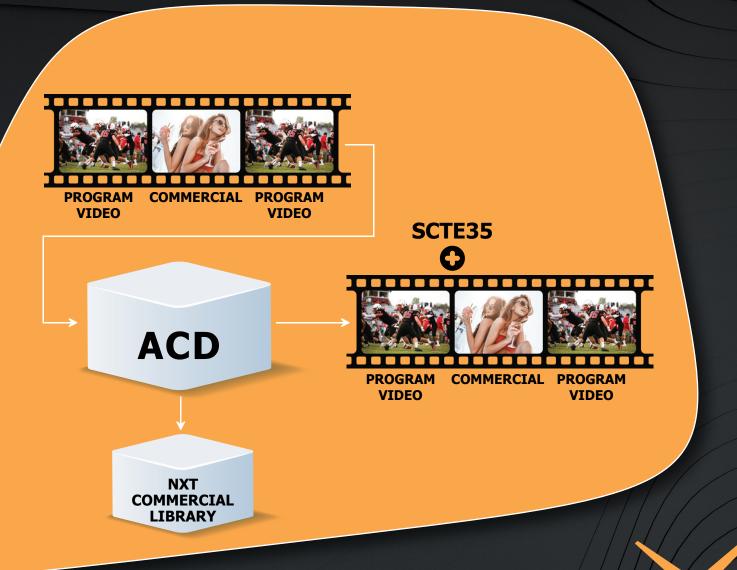

## **Auto Commercial Detection** (ACD)

NO SCTE35 MARKERS IN YOUR VIDEO SOURCE?

NO WORRIES, **NEXTOLOGIES** DETECTS THE CORRECT SPOTS AND INSERTS THEM USING OUR OWN "COMPLEX BLIND SEARCH" ALGORITHM.

- Artificial Intelligence engine coupled with audio fingerprinting and scene change detection used to detect beginning and ending of commercials
- Post analysis validation
- Start/Stop frame adjustments available for cleaner cuts
- Ever-growing library with marked commercials content
- Custom SCTE35 messages inserted into the stream
- Video and audio content untouched during the detection and insertion process
- Only 3 seconds of latency introduced
- Nextologies appliance on premisses or Nextologies hosted cloud resource